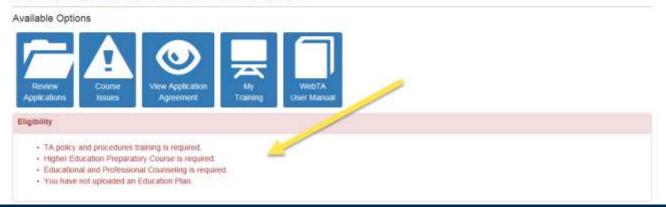

- This screen lists the information you will need in order to complete your WebTA application.
- The "Eligibility" section either welcomes you or cites the issues for you to address in order to continue.
- If the "Course Issues" box is red, you will need to resolve the pending issues before being allowed to create a new application.

- Go to the "Tuition Assistance" tab to locate the "Course Issues" tab. There are no pending issues if the tab is blue.
- If the "Course Issues" tab is red, you will need to resolve the pending issues. The system will not allow you to submit additional WebTA applications until you have done so.